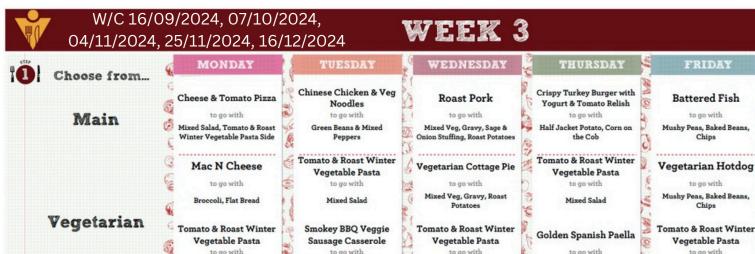

|             | , 11/11/2024, 0                                          |                                       | 12/2024                                                  |                                                                                | 3                                                                            |                                                                           |
|-------------|----------------------------------------------------------|---------------------------------------|----------------------------------------------------------|--------------------------------------------------------------------------------|------------------------------------------------------------------------------|---------------------------------------------------------------------------|
| Choose from | MONDAY                                                   |                                       | TUESDAY                                                  | WEDNESDAY                                                                      | THURSDAY                                                                     | FRIDAY                                                                    |
| Choose Hom  | Cheese & Tomato Pizza                                    | 9                                     | Chicken Tikka Masala                                     | Cumberland Sausage                                                             | Smokey BBQ Chicken                                                           | Battered Fish                                                             |
| Main        | to go with                                               | S. C.                                 | to go with                                               | to go with                                                                     | Casserole<br>to go with                                                      | to go with                                                                |
|             | Mixed Salad, Tomato & Roast Winter Vegetable Pasta Side  | San K                                 | Naan Bread, Vegetable rice                               | Mashed potato, Yorkshire Pudding,<br>Gravy, Broccoli, carrots & peas           | Parsley Potatoes, Homemade 5050 Bread                                        | Baked Beans, Chips, Per                                                   |
| Vegetarian  | Vegetarian Bolognaise                                    | 8                                     | Sloppy Joe Quorn<br>Burger                               | Veggie Toad in the<br>Hole                                                     | Mexican Veg Burrito                                                          | Veggie Nuggets                                                            |
|             | to go with Wholemeal Penne Pasta.                        |                                       | to go with Half Jacket Potato.                           | to go with  Mashed potato, Gravy,                                              | to go with  BBQ Baked Beans, Parsley                                         | to go with                                                                |
|             | Garlic Bread                                             | 100                                   | Sweetcorn                                                | Broccoli, carrots & peas                                                       | Potatoes                                                                     | Baked Beans, Chips, Per                                                   |
|             | Tomato & Roast Winter                                    | 000                                   | Tomato & Roast Winter                                    | Tomato & Roast Winter                                                          | Tomato & Roast Winter                                                        | Tomato & Roast Win                                                        |
| (           | Vegetable Pasta                                          | J.                                    | Vegetable Pasta                                          | Vegetable Pasta                                                                | Vegetable Pasta                                                              | Vegetable Pasta<br>to go with                                             |
|             | Mixed Salad                                              | 1 1 1 1 1 1 1 1 1 1 1 1 1 1 1 1 1 1 1 | Mixed Salad                                              | Mixed Salad                                                                    | Mixed Salad                                                                  | Mixed Salad                                                               |
|             | Jacket Potato                                            | 6                                     | Jacket Potato                                            | ∬ Jacket Potato                                                                | Jacket Potato                                                                | Jacket Potato                                                             |
| (           | to go with                                               | 1                                     | to go with                                               | to go with                                                                     | to go with                                                                   | to go with                                                                |
|             | with choice of fillings                                  | 14.                                   | with choice of fillings                                  | with choice of fillings  Baked Donna, Grated Cheese, Tuna Mays, Cheese & Donna | with choice of fillings  Bakel Bean, Grand Cheese, Tuna Maps, Cheese & Beans | with choice of fillings<br>Bakel Beau, Grated Cheese, Tana Maya, Cheese I |
| Combo       | 6                                                        |                                       |                                                          |                                                                                | v                                                                            |                                                                           |
|             | Sandwich - combo                                         | Total Control                         | Sandwich - combo                                         | Sandwich - combo                                                               | Sandwich - combo                                                             | Sandwich - comb                                                           |
|             | to go with Tortilla chips                                |                                       | to go with<br>Tortilla chips                             | to go with<br>Tortilla chips                                                   | to go with<br>Tortilla chips                                                 | to go with<br>Tortilla chips                                              |
| ,           | with choice of fillings<br>Ham, Grated Cheese, Tuna Mayo | See S                                 | with choice of fillings<br>Ham, Grated Cheese, Tuna Mayo | with choice of fillings Ham, Grated Cheese, Tuna Mayo                          | with choice of fillings Ham, Grated Cheese, Tuna Mayo                        | with choice of fillings<br>Ham, Grated Cheese, Tuna Mayo                  |
| P           | - V:11- I O-                                             |                                       | Banoffee Pie                                             | Mixed Berry Yogurt                                                             | Fruit Waffles                                                                | Choc drizzled Shortbro                                                    |
|             | Vanilla Ice Cream                                        | 1                                     | Banoffee Pie                                             | Delight & Cookie                                                               | Fruit Waities                                                                | to go with                                                                |

BE ON OUR BE ON PURE BE OF OUR BE

| Choose from             | MONDAY                                                                                                            |                  | TUESDAY                                                                                                            | 94      | WEDNESDAY                                                                                                          | Se Se                                           | THURSDAY                                                                                                       | 1             | FRIDAY                                                                                                        |
|-------------------------|-------------------------------------------------------------------------------------------------------------------|------------------|--------------------------------------------------------------------------------------------------------------------|---------|--------------------------------------------------------------------------------------------------------------------|-------------------------------------------------|----------------------------------------------------------------------------------------------------------------|---------------|---------------------------------------------------------------------------------------------------------------|
| Main                    | Cheese & Tomato Pizza to go with Mixed Salad, Tomato & Roast Winter Vegetable Pasta Side                          | Sept Sept        | Oriental Honey Roast<br>Chicken<br>to go with<br>Corn on the Cob, Potato<br>Wedges                                 | Si wor  | Roast Chicken &<br>Stuffing<br>to go with<br>Mashed potato, Gravy, Sage &<br>Onion Stuffing, Cabbage & Carrots     | かん 一日 一日 日本 | Beef Bolognese<br>to go with<br>Wholemeal Penne Pasta,<br>Garlic Bread, Green Beans                            | 84 (B) 42 PS  | Chicken Nuggets to go with Baked Beans, Chips, Peas                                                           |
| Vegetarian              | Tomato & Roast Winter Vegetable Pasta to go with Mixed Salad                                                      | (A) (B) (B)      | Vegetarian Burger to go with Corn on the Cob, Potato Wedges                                                        | M M M   | Quorn Fillet to go with Mashed potato, Gravy, Sage & Onion Stuffing, Cabbage & Carrots                             | からのの                                            | Vegetable Tikka<br>Masala<br>to go with<br>Sunshine Rice, Naan Bread                                           | The san !     | Vegetarian Fishless Fingers to go with Baked Beans, Chips, Peas                                               |
|                         | Vegetable Lasagne to go with Garlic Bread, Peas                                                                   | S. A. S. S.      | Tomato & Roast Winter Vegetable Pasta to go with Mixed Salad                                                       | S S M   | Tomato & Roast Winter Vegetable Pasta to go with Mixed Salad                                                       | The state of the                                | Tomato & Roast Winter<br>Vegetable Pasta<br>to go with<br>Mixed Salad                                          | 3 CE (B) 15 M | Tomato & Roast Winter<br>Vegetable Pasta<br>to go with<br>Mixed Salad                                         |
| Carraha                 | Jacket Potato to go with Mixed Salad with choice of fillings Andre Brean, Guard Chann, School Maps, Chann & Brean | 1                | Jacket Potato to go with Mixed Salad with choice of fillings Babel Sense, General Chema, Tran Mirps, Chema S Bross | 6 20    | Jacket Potato  to go with  Mined Salad  with choice of fillings  Bald Bons, Grosel Chema, Tuna Maye, Chama & Busan | 200                                             | Jacket Potato to go with Mind Salad with choice of fillings Salad Brans, Grond Chenn, Tura Mays, Chann & Brans | Mr. com. to   | Jacket Potato to go with Nixed Salad with choice of fillings Baba Brane, Grane Chema Naza Mary, Chema S Basas |
| Combo                   | Sandwich - combo  to go with Tortilla chips with choice of fillings Ham, Grated Cheese, Tuna Mayo                 | Contract Charles | Sandwich - combo  to go with Tortilla chips with choice of fillings Ham, Grated Cheese, Tuna Mayo                  | ASI WOR | Sandwich - combo  to go with Tortila chips with choice of fillings Ham, Grated Cheese, Tuna Mayo                   | 京から                                             | Sandwich - combo  to go with Tortills chips with choice of fillings Ham, Grated Cheese, Tuns Mayo              | M (B) 62 CO   | Sandwich - combo  to go with Tortila chips with choice of fillings Ham, Grated Cheese, Tuna Mayo              |
| and to finish!          | Orange & Mango<br>Ice Smoothie                                                                                    | (1)              | Citrus Sponge                                                                                                      | 6 8     | Raspberry Mousse<br>with a Vanilla Biscuit                                                                         | TO.                                             | Jammy Slice                                                                                                    | 1 1000        | Chocolatey Rock Cakes<br>to go with<br>Custard                                                                |
| Bread and Salad will be | Fresh Fruit Bar, Cheese and Biscuits, Jelly                                                                       | 000              | Fresh Fruit Bar, Cheese<br>and Biscuits, Jelly                                                                     | Belo A  | Fresh Fruit Bar, Cheese<br>and Biscuits, Jelly                                                                     | Take White                                      | Fresh Fruit Bar, Cheese<br>and Biscuits, Jelly                                                                 | W. 60.        | Fresh Fruit Bar, Cheese<br>and Biscuits, Jelly                                                                |

@ 25. an 'on' & B 25. an 'on' & B 26. an 'on' & B 26. ap 'on' & B 26. Please speak to a member of the Catering Team or view atlp.relishops.com for Allergen Information.

FRIDAY

to go with

Chips

to go with

Chips

to go with

with choice of fillings

Chocolate Brownie

with choice of fillings

Pineapple Iced

Muffin

to go with to go with Homemade 5050 Bread, Green Beans & Mixed Peppers Corn on the Cob, Garlic Bread

Orange Mallow

Sponge

with choice of fillings

**Ring Doughnuts** 

available at Lunch Times

**Jacket Potato Jacket Potato Jacket Potato Jacket Potato Jacket Potato** to go with

Mixed Salad

with choice of fillings to go with
Mixed Salad
with choice of fillings to go with

Combo Sandwich - combo

to go with Tortilla chips with choice of fillings to go with Tortills chips with choice of fillings to go with Tortilla chips with choice of fillings Tortilla chips with choice of fillings Tortilla chips with choice of fillings m. Grated Che and Cheese, Tuna N

...and to finish! Fresh Fruit Bar, Cheese and Biscuits, Jelly Bread and Salad will be

Strawberry Yoghurt

Cheesecake

The Arthur Terry Learning Partnership

Kittoe Road, Sutton Coldfield West Midlands, B74 4RZ Tel: (0121) 323 1134 Fax: (0121) 308 8033